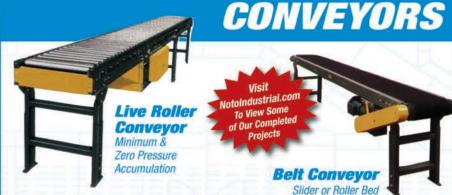

.



YALE 12,000 lb. Off Lease

203" Triple Mast

\$13,800.00



YALE 5000 / 6000 lb. Pneu. Off Lease 191" Triple Mast \$8,800.00 & Up











Solid and Pneumatic Tires **GREAT WARRANTYS ON All EQUIPMENT PROPANE • GAS • ELECTRIC** Cap. 2000-30,000 lbs.







Bob Kehley Jr. Tom Kehley Sonny Kehley **Billy Kehley** 4606 3rd Ave., Brooklyn, NY 11220 (718) 439-7550

FACTORY AUTHORIZED

### MEZZANINES



Rack & Shelf-Supported Catwalk Mezzanine (Single-Level)



Free-Standing Structural Mezzanine (Single-Level)



Shelf-Supported Catwalk Mezzanine (Single-Level)



Rack-Supported Catwalk Mezzanine (Single-Level)



Rack-Supported Catwalk Mezzanine (Two-Level)



Free-Standing Structural Mezzanine (Two-Level)



## SECURITY ENCLOSURES



Wire Storage Lockers





Wire Security Partitions





# **Complete System Design and Installation**





Wire Mesh Shaftway (Not Fire Rated)

**Enclosed Shaftway** (Fire Rated)









Equipment

www.tapedirectinc.com

SECOND QUARTER 2015



PRSRT STD U.S. POSTAGE **PAID** HICKSVILLE, NY PERMIT NO. 385



Call 800.354.5616