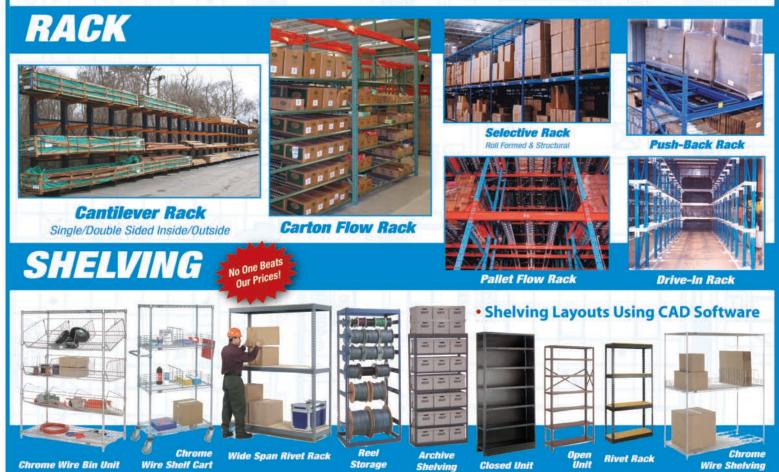

0 lb. Reconditioned \$2,800.00



DISCOVER

VISA



(718)

439-7550

Bob Kehley Sr.



YALE 12,000 lb. Off Lease

203" Triple Mast

\$13,800.00



YALE 5000 / 6000 lb. Pneu. Off Lease 191" Triple Mast \$8,800.00 & Up











Solid and Pneumatic Tires **GREAT WARRANTYS ON All EQUIPMENT PROPANE • GAS • ELECTRIC** Cap. 2000-30,000 lbs.







Bob Kehley Jr. Tom Kehley Sonny Kehley **Billy Kehley** 4606 3rd Ave., Brooklyn, NY 11220 (718) 439-7550

FACTORY AUTHORIZED

### MEZZANINES



Rack & Shelf-Supported Catwalk Mezzanine (Single-Level)



Free-Standing Structural Mezzanine (Single-Level)



Shelf-Supported Catwalk Mezzanine (Single-Level)



Rack-Supported Catwalk Mezzanine (Single-Level)



Rack-Supported Catwalk Mezzanine (Two-Level)



Free-Standing Structural Mezzanine (Two-Level)



## SECURITY ENCLOSURES



Wire Storage Lockers





Wire Security Partitions





# **Complete System Design and Installation**





Wire Mesh Shaftway (Not Fire Rated)

**Enclosed Shaftway** (Fire Rated)









Equipment

www.tapedirectinc.com

SECOND QUARTER 2015



PRSRT STD U.S. POSTAGE **PAID** HICKSVILLE, NY PERMIT NO. 385



Call 800.354.5616