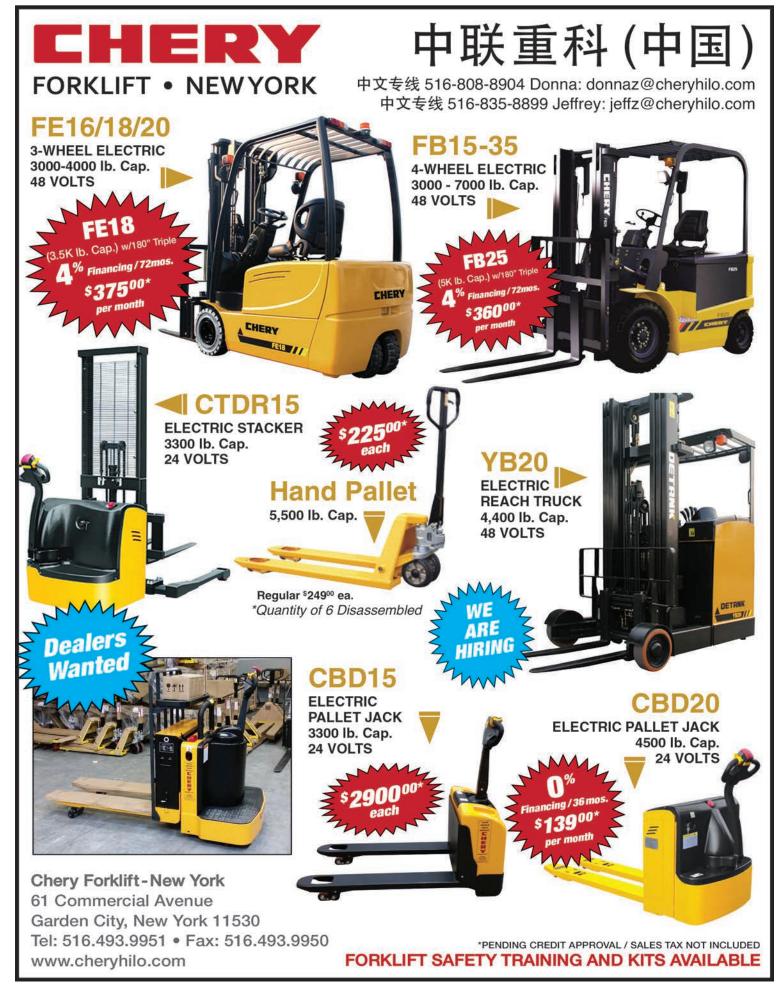

FAX: (718) 492-2762

DISCOVER

**KEY MATERIAL - MAXIMIZING YOUR LIFTING CAPACITY** 

**Pre-Owned Forklifts** 

Service All Makes and Models!

YALE 5000 lb. Off Lease - Good Used 189" Triple Mast \$5,800.00

YALE 3000 lb. Reconditioned 189" Triple Mast \$8,800.00

YALE 5000 lb. Reconditioned 189" Triple Mast \$9,800.00

3000 / 4000 / 5000 / 6000 lb. Electric 36 & 48 Volt Reconditioned Off Lease \$8,000.00 and up

YALE 4000 lb. Reconditioned \$2,800.00

DISCOVER

VISA

(718)

439-7550

Bob Kehley Sr.

YALE 12,000 lb. Off Lease

203" Triple Mast

\$13,800.00

YALE 5000 / 6000 lb. Pneu. Off Lease 191" Triple Mast \$8,800.00 & Up

Solid and Pneumatic Tires **GREAT WARRANTYS ON All EQUIPMENT PROPANE • GAS • ELECTRIC** Cap. 2000-30,000 lbs.

Bob Kehley Jr. Tom Kehley Sonny Kehley **Billy Kehley** 4606 3rd Ave., Brooklyn, NY 11220 (718) 439-7550

FACTORY AUTHORIZED