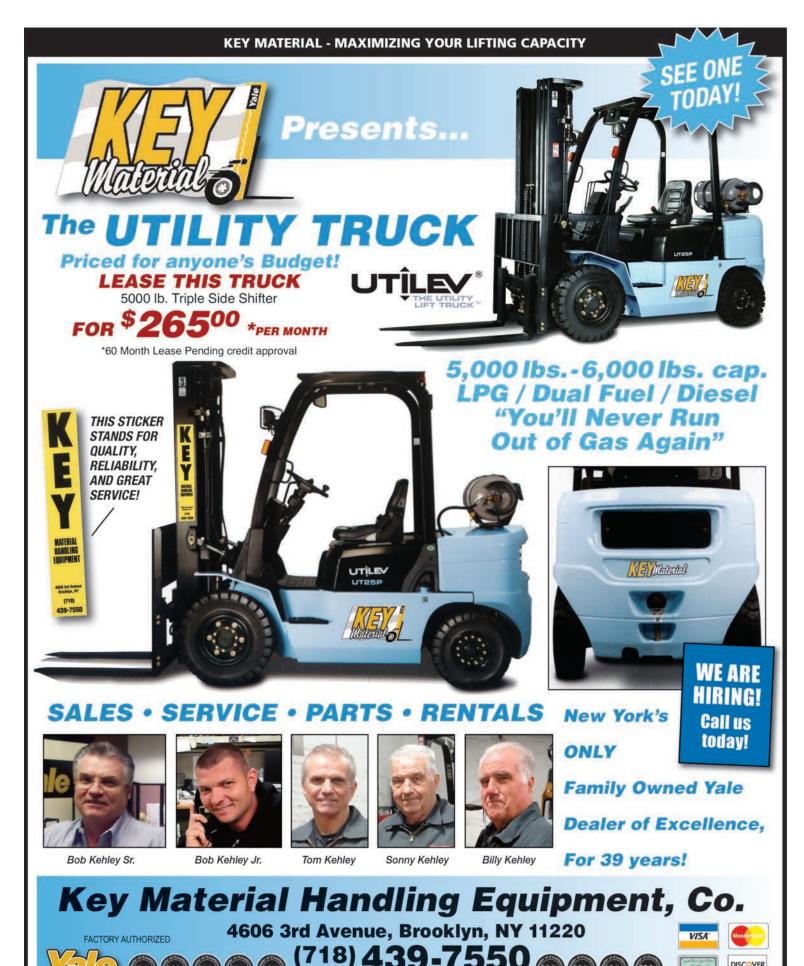

FAX: (718) 492-2762

DISCOVER

**KEY MATERIAL - MAXIMIZING YOUR LIFTING CAPACITY** 

**Pre-Owned Forklifts** 

Service All Makes and Models!

YALE 5000 lb. Off Lease - Good Used 189" Triple Mast \$5,800.00

YALE 3000 lb. Reconditioned 189" Triple Mast \$8,800.00

YALE 5000 lb. Reconditioned 189" Triple Mast \$9,800.00

3000 / 4000 / 5000 / 6000 lb. Electric 36 & 48 Volt Reconditioned Off Lease \$8,000.00 and up

YALE 4000 lb. Reconditioned \$2,800.00

DISCOVER

VISA

(718)

439-7550

Bob Kehley Sr.

YALE 12,000 lb. Off Lease

203" Triple Mast

\$13,800.00

YALE 5000 / 6000 lb. Pneu. Off Lease 191" Triple Mast \$8,800.00 & Up

Solid and Pneumatic Tires **GREAT WARRANTYS ON All EQUIPMENT PROPANE • GAS • ELECTRIC** Cap. 2000-30,000 lbs.

Bob Kehley Jr. Tom Kehley Sonny Kehley **Billy Kehley** 4606 3rd Ave., Brooklyn, NY 11220 (718) 439-7550

FACTORY AUTHORIZED