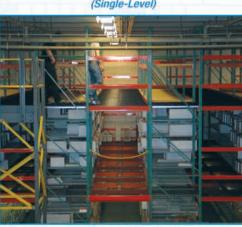

### MEZZANINES

Rack & Shelf-Supported Catwalk Mezzanine (Single-Level)

Free-Standing Structural Mezzanine (Single-Level)

Shelf-Supported Catwalk Mezzanine (Single-Level)

Rack-Supported Catwalk Mezzanine (Single-Level)