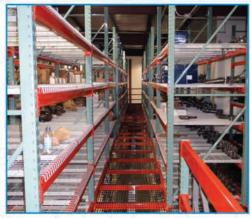

### MEZZANINES

Rack & Shelf-Supported Catwalk Mezzanine (Single-Level)

Free-Standing Structural Mezzanine (Single-Level)

Shelf-Supported Catwalk Mezzanine (Single-Level)

Rack-Supported Catwalk Mezzanine (Single-Level)

Rack-Supported Catwalk Mezzanine (Two-Level)

Free-Standing Structural Mezzanine (Two-Level)