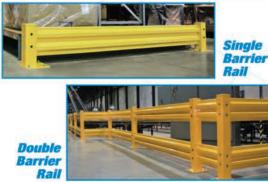

(718)

439-7550

Bob Kehley Sr.



YALE 12,000 lb. Off Lease

203" Triple Mast

\$13,800.00



YALE 5000 / 6000 lb. Pneu. Off Lease 191" Triple Mast \$8,800.00 & Up











Solid and Pneumatic Tires **GREAT WARRANTYS ON All EQUIPMENT PROPANE • GAS • ELECTRIC** Cap. 2000-30,000 lbs.







Bob Kehley Jr. Tom Kehley Sonny Kehley **Billy Kehley** 4606 3rd Ave., Brooklyn, NY 11220 (718) 439-7550

FACTORY AUTHORIZED

### MEZZANINES



Rack & Shelf-Supported Catwalk Mezzanine (Single-Level)



Free-Standing Structural Mezzanine (Single-Level)



Shelf-Supported Catwalk Mezzanine (Single-Level)



Rack-Supported Catwalk Mezzanine (Single-Level)



Rack-Supported Catwalk Mezzanine (Two-Level)



Free-Standing Structural Mezzanine (Two-Level)



## SECURITY ENCLOSURES



Wire Storage Lockers





Wire Security Partitions





# **Complete System Design and Installation**





Wire Mesh Shaftway (Not Fire Rated)

**Enclosed Shaftway** (Fire Rated)









Equipment

www.tapedirectinc.com

SECOND QUARTER 2015



PRSRT STD U.S. POSTAGE **PAID** HICKSVILLE, NY PERMIT NO. 385



Call 800.354.5616