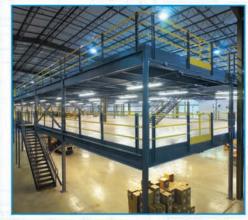

Rack-Supported Catwalk Mezzanine (Two-Level)

Free-Standing Structural Mezzanine (Two-Level)