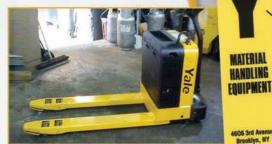

439-7550

Bob Kehley Sr.

YALE 12,000 lb. Off Lease

203" Triple Mast

\$13,800.00

YALE 5000 / 6000 lb. Pneu. Off Lease 191" Triple Mast \$8,800.00 & Up

Solid and Pneumatic Tires **GREAT WARRANTYS ON All EQUIPMENT PROPANE • GAS • ELECTRIC** Cap. 2000-30,000 lbs.

Bob Kehley Jr. Tom Kehley Sonny Kehley **Billy Kehley** 4606 3rd Ave., Brooklyn, NY 11220 (718) 439-7550

FACTORY AUTHORIZED