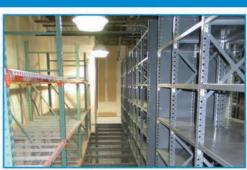

### MEZZANINES

Rack & Shelf-Supported Catwalk Mezzanine (Single-Level)

Free-Standing Structural Mezzanine (Single-Level)

Shelf-Supported Catwalk Mezzanine (Single-Level)

Rack-Supported Catwalk Mezzanine (Single-Level)

Rack-Supported Catwalk Mezzanine (Two-Level)

Free-Standing Structural Mezzanine (Two-Level)