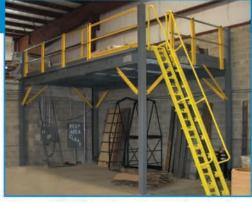

### MEZZANINES

Rack & Shelf-Supported Catwalk Mezzanine (Single-Level)

Free-Standing Structural Mezzanine (Single-Level)

Shelf-Supported Catwalk Mezzanine (Single-Level)

Rack-Supported Catwalk Mezzanine (Single-Level)

Rack-Supported Catwalk Mezzanine (Two-Level)

Free-Standing Structural Mezzanine (Two-Level)