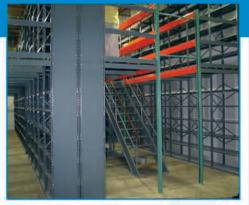

### MEZZANINES

Rack & Shelf-Supported Catwalk Mezzanine (Single-Level)

Free-Standing Structural Mezzanine (Single-Level)

Shelf-Supported Catwalk Mezzanine (Single-Level)

Rack-Supported Catwalk Mezzanine (Single-Level)

Rack-Supported Catwalk Mezzanine (Two-Level)

Free-Standing Structural Mezzanine (Two-Level)